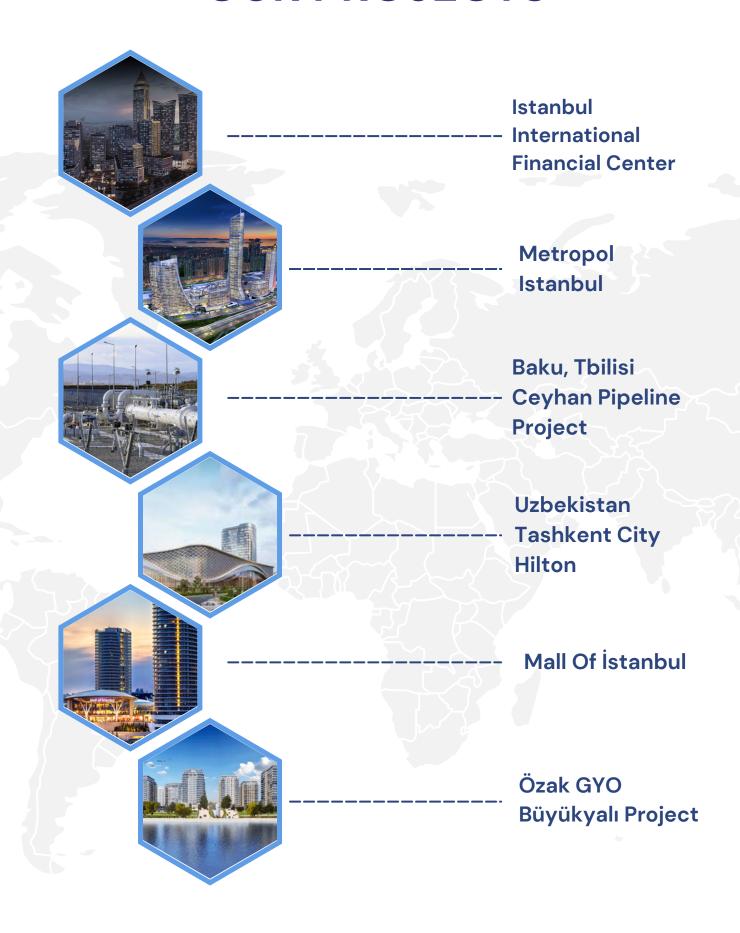

iplexing) provides data transmission with dense wavelength division multiplexing technology. Thanks to this method, multiple information can be transmitted over a single fiber optic cable at high speed and without causing confusion. The highest speeds used in fiber optic systems reach levels such as 1 Gbps, 10 Gbps and 100 Gbps.

DWDM technology provides transmission by carrying each data on a different wavelength. In this way, there are no disruptions or confusion during transmission and different information does not affect each other. Thus, it becomes possible to carry multiple different applications over a single fiber. This system offers both cost-effective and high-capacity data transmission, thus increasing the efficiency of city infrastructures.



### **OUR SOLUTION PARTNERS**















# We would like to see you among us



- **TELEPHONE** +90 216 329 65 00
- Atakent, Turkler St. No:49, 34760 Umraniye/Istanbul
- EMAIL
  info@techcom.com.tr
- **WEB**www.techcom.com.tr