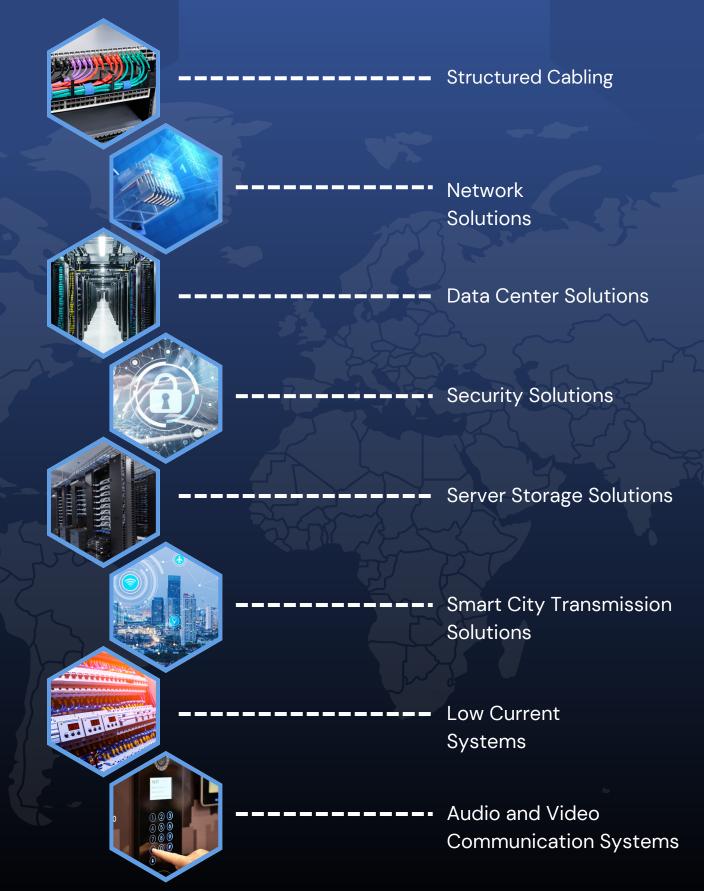

### **OUR SERVICES**

### STRUCTURAL WIRING

In the field of building low current systems, we offer comprehensive solutions under the following headings: Structured Cabling Systems are one of the most critical elements in a project. In Structured Cabling Systems, three main elements stand out in order for the established infrastructure to provide lossless and uninterrupted service for many years.

# NETWORK **SOLUTIONS**

Every endpoint, user, or IP-based device in your corporate network infrastructure must access servers, storage, and firewalls in your data center. In order for this access to be seamless and reliable, it is critical that your network topology is properly configured and easily expandable in the future.

### DATA CENTER **SOLUTIONS**

We offer effective solutions with our expert team in analysis, design, optimization, commissioning and operation processes so that existing or newly constructed data centers can have efficient, sustainable and high-performance infrastructures.

# SECURITY SOLUTIONS

## SERVER STORAGE SOLUTIONS

We offer the most appropriate and effective solutions with our expert team in the fields of server architectures, data storage, virtualization and cloud solutions for the increasing technology needs of institutions in the digitalization process.

# LOW CURRENT **SYSTEMS**

Within the scope of Building Low Current Systems, we offer a wide range of solutions for the security, comfort and efficiency needs of institutions. These solutions provide significant advantages in terms of both operational efficiency and security.

# SMART CITY TRANSMISSION **SOLUTIONS**

With Smart City Infrastructure Solutions, we support the digital transformation processes of cities and make their infrastructures modern and efficient. The solutions we offer include:

# AUDIO AND VISUAL COMMUNICATION

With our Audio and Video Communication solutions, we offer value-added solutions to meet the communication needs of institutions and make their business processes more efficient.