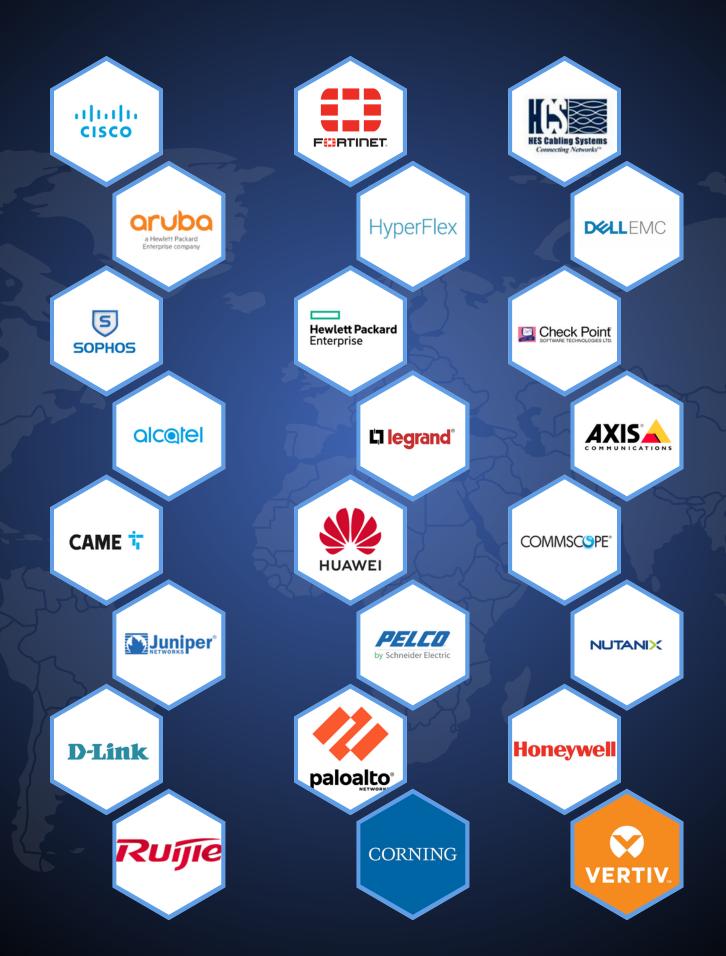

ltiplexing) provides data transmission with dense wavelength division multiplexing technology. Thanks to this method, multiple information can be transmitted over a single fiber optic cable at high speed and without causing confusion. The highest speeds used in fiber optic systems reach levels such as 1 Gbps, 10 Gbps and 100 Gbps.

DWDM technology provides transmission by carrying each data on a different wavelength. In this way, there are no disruptions or confusion during transmission and different information does not affect each other. Thus, it becomes possible to carry multiple different applications over a single fiber. This system offers both cost-effective and high-capacity data transmission, thus increasing the efficiency of city infrastructures.



### **OUR SOLUTION PARTNERS**















# We would like to see you among us



- **TELEPHONE** +90 216 329 65 00
- Atakent, Turkler St. No:49, 34760 Umraniye/Istanbul
- EMAIL
  info@techcom.com.tr
- **WEB**www.techcom.com.tr